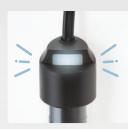

## The LED light indicates the water temperature and heater operation

Slow flashing
The heater heats
the water to 25°C.

Solid light
The heater maintains
the temperature
at 25°C.

Rapid flashing
Water temperature
above 25°C