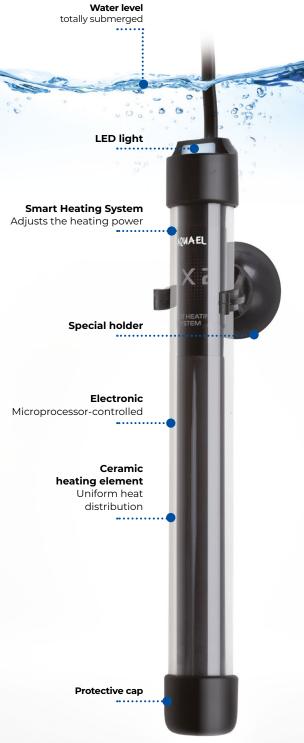

## Smartly **Fix**ed

AQUAE

Fix 2 is an electronic, glass heater for aquaria. With its compact size, it is perfectly suitable for small and medium size tanks. The heater automatically maintains the water temperature at 25°C. It also features a Smart Heating System (SHS) – a smart power adjustment technology. A built-in microprocessor adjusts the heating power to maintain the desired temperature in the aquarium and prevents sudden temperature changes.

## Fix 2

- Electronic, glass heater
- Features a **Smart Heating System** adjusts the heating power to the size of the tank and the ambient conditions to optimise energy consumption.
- High accuracy  $(\pm 0.5^{\circ}C)$
- Maintenance-free maintains a constant temperature of 25°C (± 0.5°C)
- Compact size ideal for small and medium-sized aquaria
- No overprint on the glass
- Conforms to European standards for heating equipment
- Made in Poland

## The LED light indicates the water temperature and heater operation

Slow flashing
The heater heats
the water to 25°C.

Solid light
The heater maintains
the temperature
at 25°C.

Rapid flashing
Water temperature
above 25°C