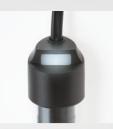

## The LED light indicates the water temperature and heater operation

Slow flashing
The heater heats
the water to 25°C.

Solid light
The heater maintains
the temperature
at 25°C.

Rapid flashing
Water temperature
above 25°C