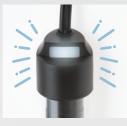

## The LED light indicates the water temperature and heater operation

Slow flashing
The heater heats
the water to 25°C.

Solid light
The heater maintains
the temperature
at 25°C.

Rapid flashing
Water temperature
above 25°C